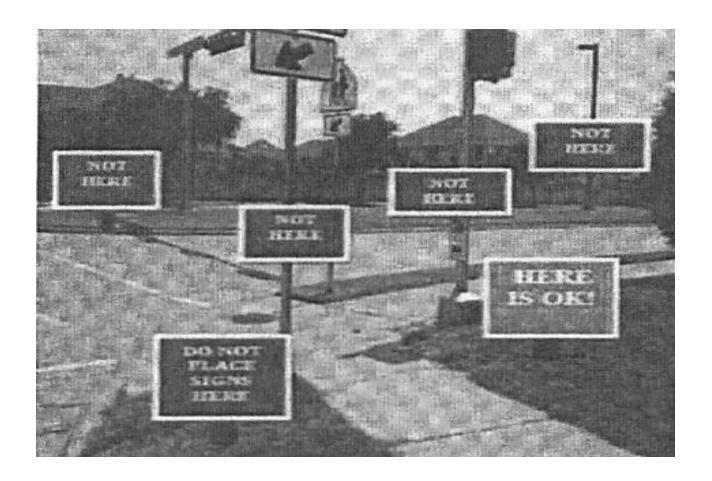

- ❖ Signs may be placed on private property with the property owner's permission
- ❖ Garage/yard sale signs cannot be displayed, placed, or posted on telephone poles, light poles, or trees
- ❖ SIGNS NOT PROPERLY PLACED WILL BE REMOVED BY CITY OFFICIALS
- ❖ FAILURE TO REMOVE SIGNS WILL DISQUALIFY FUTURE PERMITS